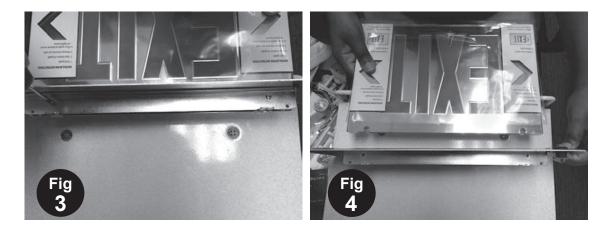

## INSTRUCTIONS TO REPLACE THE FACEPANEL ON A STANDARD RECESSED-MOUNT EDGELIT UNIT

Replacement Procedure:

1. Separate the trimplate from housing by removing the two screws (Fig.1 & Fig.2).

- 2. Remove the two screws that hold the exit panel to the trimplate (Fig.3).
- 3. Slide out the current exit panel and slide in the replacement panel (Fig 4).