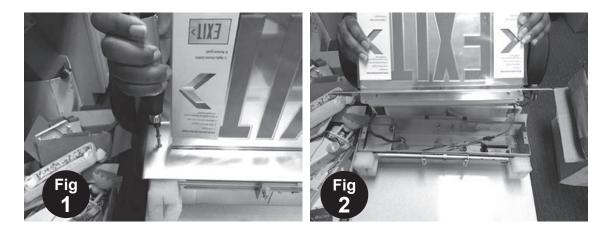

## INSTRUCTIONS TO REPLACE THE FACEPANEL ON A STANDARD RECESSED-MOUNT EDGELIT UNIT

Replacement Procedure:

1. Separate the trimplate from housing by removing the two screws (Fig.1 & Fig.2).

- 2. Remove the two screws that hold the exit panel to the trimplate (Fig.3).
- 3. Slide out the current exit panel and slide in the replacement panel (Fig 4).