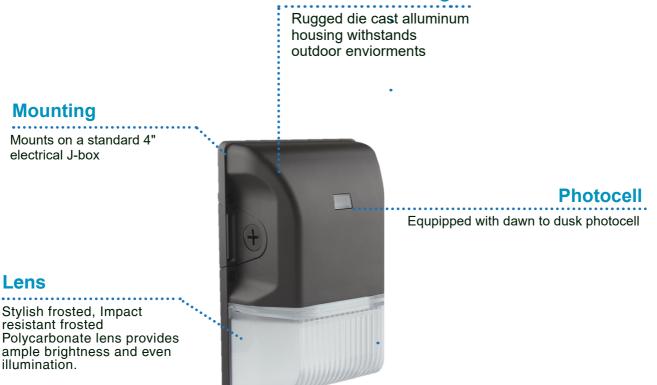

### Housing

Stylish frosted, Impact resistant frosted Polycarbonate lens provides ample brightness and even illumination.

**S**YEARS WARRANTY

#### Construction

Rugged die cast aluminum housing withstands outdoor environments. Outer surface treated with durable power coating to provide resistant to corrosion, rust, weathering, and or degradation. Performance engineered internal heat dissipation provide superior thermal management for LED life and reliability.

#### Electrical

Equipped standard with 120-277V output driver operating at 60HZ. Equipped with standard dawn to dusk photocell.

#### Installation

Designed for mounting on 4" electrical J-Box.