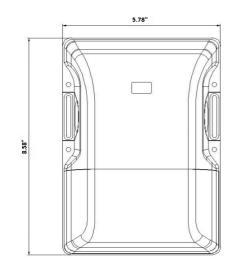

GlebaLux

## **High Performance Design Can Customize To Your Environment**

### Housing



Stylish frosted, Impact resistant frosted Polycarbonate lens provides ample brightness and even illumination.

**S**YEARS WARRANTY

## **Ordering Information**

Dimensions

GlebaLux



#### Specification Features

#### Construction

Rugged die cast aluminum housing withstands outdoor environments. Outer surface treated with durable power coating to provide resistant to corrosion, rust, weathering, and or degradation. Performance engineered internal heat dissipation provide superior thermal management for LED life and reliability.

#### Qualifications

All luminaires are built to UL 1598 and 2108 standards, and bear appropriate UL labels. Wet location labeling is standard. Emergency equipped fixtures labeled UL924. Adheres to LM70, LM80, and TM21 industry standards.

#### Electrical

Equipped standard with 120-277V output driver operating at 60HZ. Equipped with standard dawn to dusk photocell.

#### Installation

Designed for mounting on 4" electrical J-Box.

#### Warra